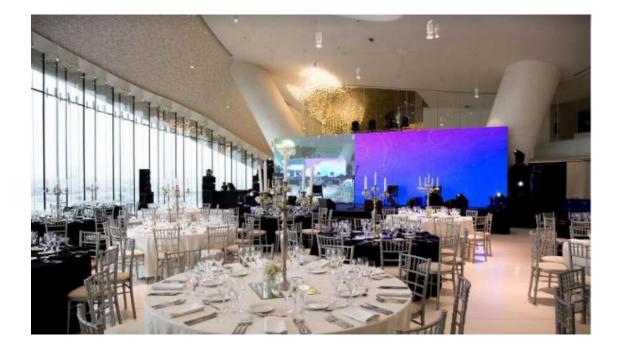

Douro Cruise – Takes around 50 minutes

29<sup>th</sup> June (Friday)

Between 20H and 01H00

Gala Dinner – Cruises Terminal

With DJ